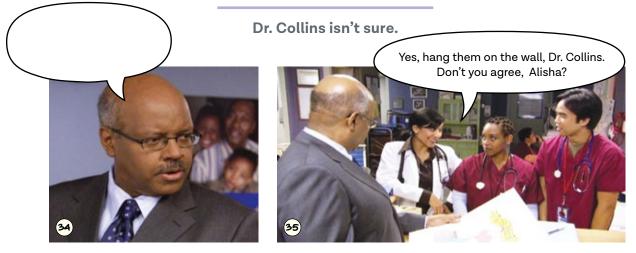

## Hang Them on the Wall?

Everyone loves the pictures. The medical director has a question.

Daniel shows him the pictures, and Dr. Patel has an idea.