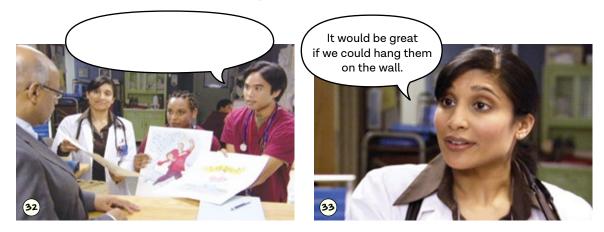

## Hang Them on the Wall?

Everyone loves the pictures. The medical director has a question.

Daniel shows him the pictures, and Dr. Patel has an idea.