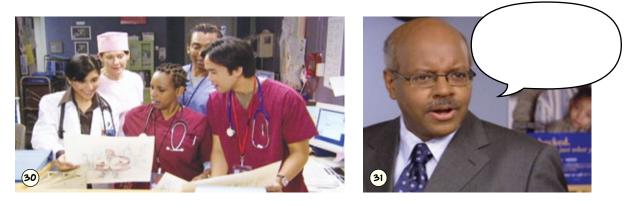

## Missing Dialogue: The Hospital

What do you think the characters may be saying in the empty bubbles? Work with a partner to fill them in.